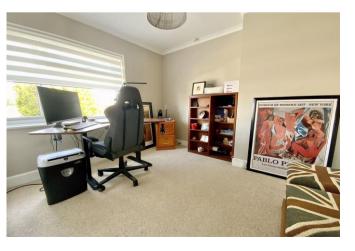

Enter into the entrance lobby with stairs to the first floor, door to 14' reception room with front aspect window, feature electric fireplace with LED lighting and stripped wood flooring. The kitchen/diner measures 14' in length and is fitted with a good range of cream-gloss units and has space for all appliances; a further lobby leads to the downstairs w/c, and large understairs storage cupboard plus a door to the side access. The stylish rear conservatory has a tiled floor and French doors leading to the garden.