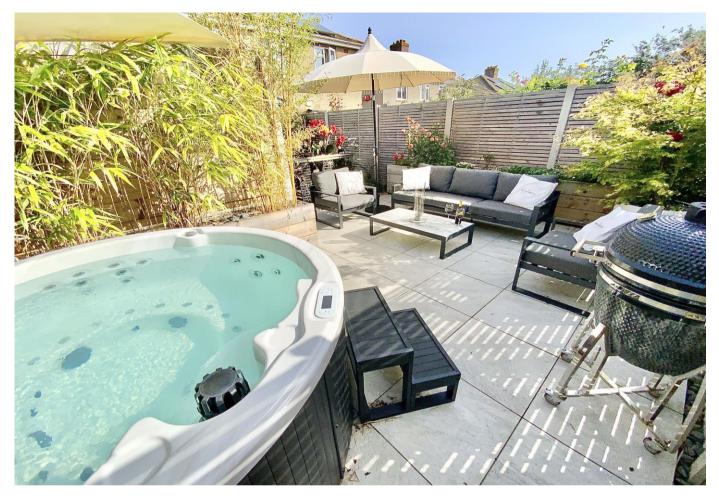

Upstairs, from the landing there are 3 good sized bedrooms and a modern bathroom comprising bath with shower over, w/c and basin, with complementary tiling. Access to loft space from the landing.

Outside, concrete driveway providing off street parking. The front garden is laid to decorative gravel with mature shrubs. The rear garden extends to approx. 40' in length and is a real stand-out feature of the property with its large porcelain patio areas, contemporary slatted fence panels, water feature, artificial grass, raised planters and enjoying a secluded and very sunny southerly aspect. Large shed.