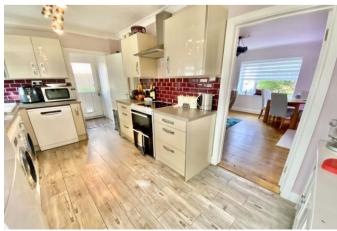

Enter into the entrance lobby with stairs to the first floor, door to 14' reception room with front aspect window, feature electric fireplace with LED lighting and stripped wood flooring. The kitchen/diner measures 14' in length and is fitted with a good range of cream-gloss units and has space for all appliances; a further lobby leads to the downstairs w/c, and large understairs storage cupboard plus a door to the side access. The stylish rear conservatory has a tiled floor and French doors leading to the garden.