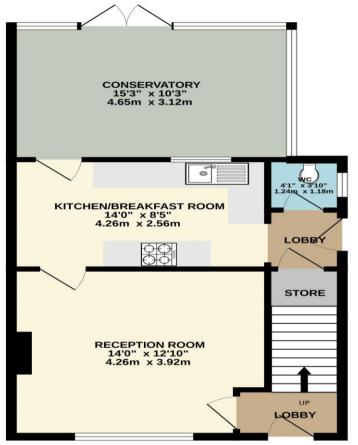

Enter into the entrance lobby with stairs to the first floor, door to 14' reception room with front aspect window, feature electric fireplace with LED lighting and stripped wood flooring. The kitchen/diner measures 14' in length and is fitted with a good range of cream-gloss units and has space for all appliances; a further lobby leads to the downstairs w/c, and large understairs storage cupboard plus a door to the side access. The stylish rear conservatory has a tiled floor and French doors leading to the garden.

## TOTAL FLOOR AREA: 921 sq.ft. (85.5 sq.m.) approx.

Whilst every attempt has even made to essent the second of the complete of the

Disclaimer These particulars, whilst believed to be accurate are set out as a general outline only for guidance and do not constitute any part of an offer or contract. Intending purchasers should not rely on them as statements of representation of fact, but must satisfy themselves by inspection or otherwise as to their accuracy. We have not carried out a detailed survey nor tested the services, appliances and specific fittings. Room sizes should not be relied upon for carpets and furnishings. The measurements given are approximate. No person in this firms employment has the authority to make or give any representation or warranty in respect of the property.