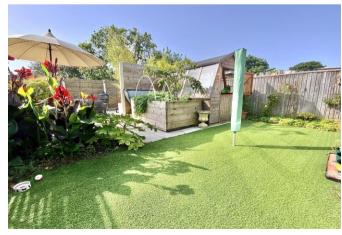

Upstairs, from the landing there are 3 good sized bedrooms and a modern bathroom comprising bath with shower over, w/c and basin, with complementary tiling. Access to loft space from the landing.

Outside, concrete driveway providing off street parking. The front garden is laid to decorative gravel with mature shrubs. The rear garden extends to approx. 40' in length and is a real stand-out feature of the property with its large porcelain patio areas, contemporary slatted fence panels, water feature, artificial grass, raised planters and enjoying a secluded and very sunny southerly aspect. Large shed.