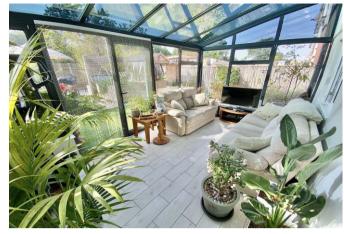

Enter into the entrance lobby with stairs to the first floor, door to 14' reception room with front aspect window, feature electric fireplace with LED lighting and stripped wood flooring. The kitchen/diner measures 14' in length and is fitted with a good range of cream-gloss units and has space for all appliances; a further lobby leads to the downstairs w/c, and large understairs storage cupboard plus a door to the side access. The stylish rear conservatory has a tiled floor and French doors leading to the garden.