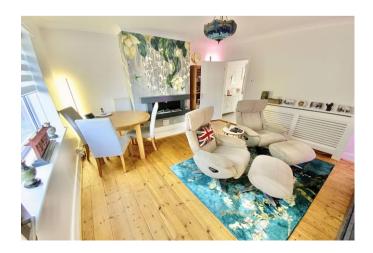

Enter into the entrance lobby with stairs to the first floor, door to 14' reception room with front aspect window, feature electric fireplace with LED lighting and stripped wood flooring. The kitchen/diner measures 14' in length and is fitted with a good range of cream-gloss units and has space for all appliances; a further lobby leads to the downstairs w/c, and large understairs storage cupboard plus a door to the side access. The stylish rear conservatory has a tiled floor and French doors leading to the garden.