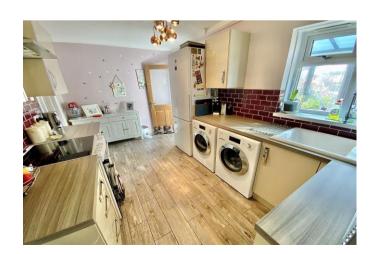

Enter into the entrance lobby with stairs to the first floor, door to 14' reception room with front aspect window, feature electric fireplace with LED lighting and stripped wood flooring. The kitchen/diner measures 14' in length and is fitted with a good range of cream-gloss units and has space for all appliances; a further lobby leads to the downstairs w/c, and large understairs storage cupboard plus a door to the side access. The stylish rear conservatory has a tiled floor and French doors leading to the garden.