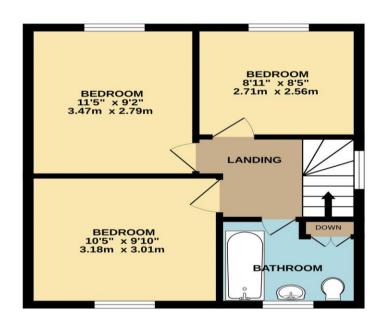

Upstairs, from the landing there are 3 good sized bedrooms and a modern bathroom comprising bath with shower over, w/c and basin, with complementary tiling. Access to loft space from the landing.

Outside, concrete driveway providing off street parking. The front garden is laid to decorative gravel with mature shrubs. The rear garden extends to approx. 40' in length and is a real stand-out feature of the property with its large porcelain patio areas, contemporary slatted fence panels, water feature, artificial grass, raised planters and enjoying a secluded and very sunny southerly aspect. Large shed.

## TOTAL FLOOR AREA: 921 sq.ft. (85.5 sq.m.) approx.

Whilst every attempt has even made to essent the second of the complete of the

Disclaimer These particulars, whilst believed to be accurate are set out as a general outline only for guidance and do not constitute any part of an offer or contract. Intending purchasers should not rely on them as statements of representation of fact, but must satisfy themselves by inspection or otherwise as to their accuracy. We have not carried out a detailed survey nor tested the services, appliances and specific fittings. Room sizes should not be relied upon for carpets and furnishings. The measurements given are approximate. No person in this firms employment has the authority to make or give any representation or warranty in respect of the property.