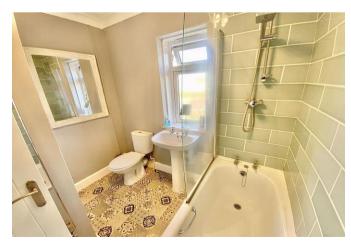

Upstairs, from the landing there are 3 good sized bedrooms and a modern bathroom comprising bath with shower over, w/c and basin, with complementary tiling. Access to loft space from the landing.

Outside, concrete driveway providing off street parking. The front garden is laid to decorative gravel with mature shrubs. The rear garden extends to approx. 40' in length and is a real stand-out feature of the property with its large porcelain patio areas, contemporary slatted fence panels, water feature, artificial grass, raised planters and enjoying a secluded and very sunny southerly aspect. Large shed.